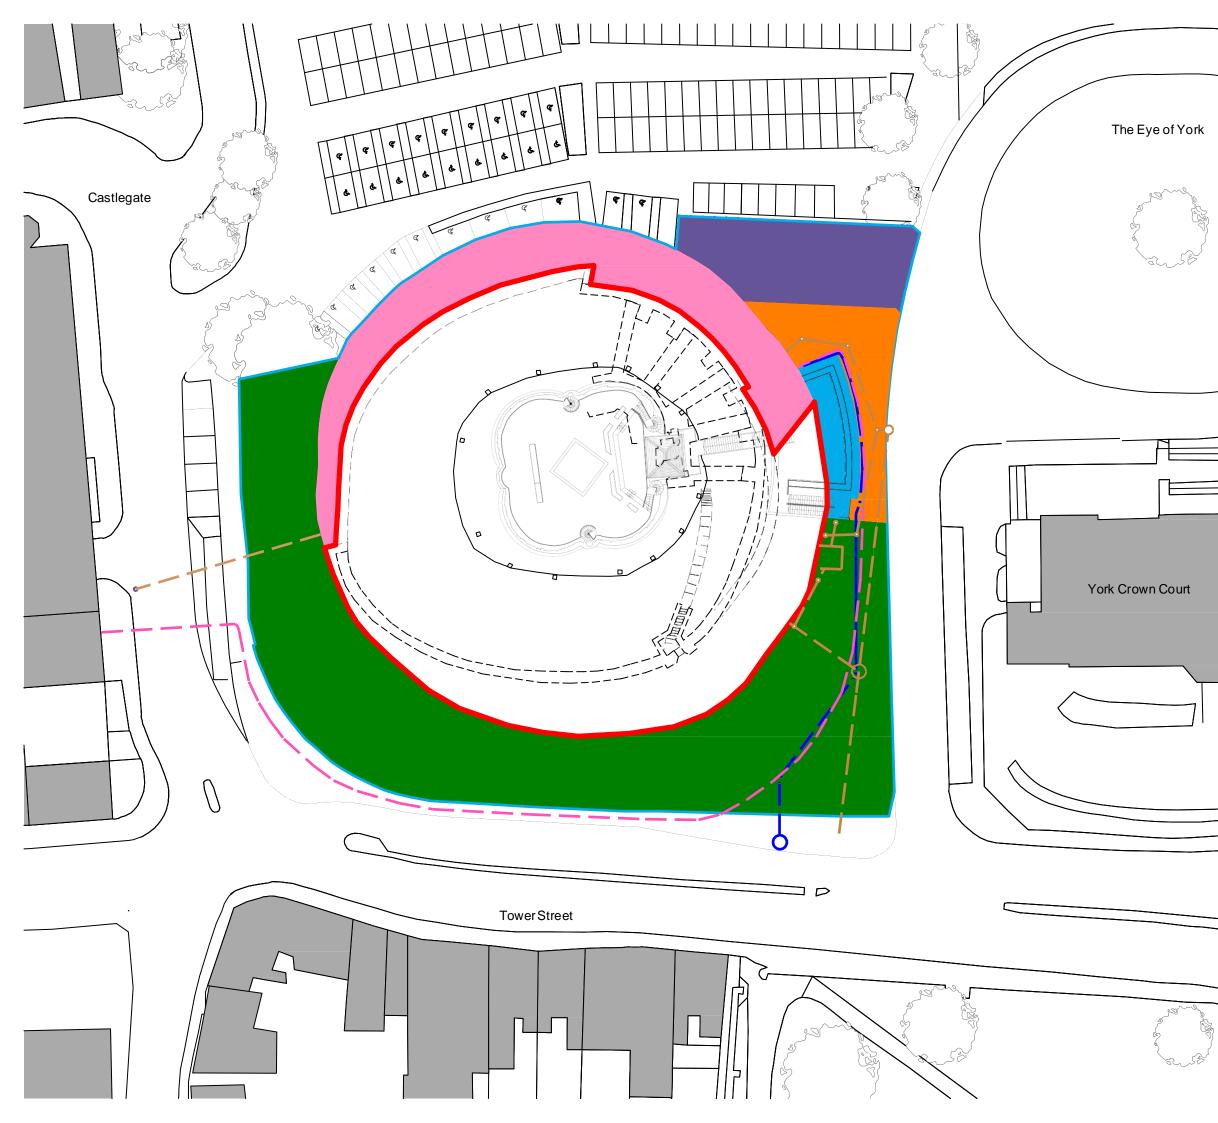

| _ |   | Annex 1                                                                                                                                 |
|---|---|-----------------------------------------------------------------------------------------------------------------------------------------|
| _ |   | Land owned by CYC held in<br>guardianship - Proposed temporary<br>licence for a construction area followed<br>by land transfer to HBMCE |
|   |   | Land owned by CYC - Proposed<br>temporary licence for a construction<br>area followed by a 2 year lease to<br>English Heritage          |
|   |   | Land owned by CYC - Proposed temporary licence for construction area                                                                    |
|   |   | Land owned by CYC - Proposed<br>temporary licence for a construction area<br>followed by land transfer to HBMCE                         |
|   |   | Land owned by CYC - Proposed temporary licence for a construction area                                                                  |
| - |   | Land owned by HBMCE                                                                                                                     |
| _ |   | Proposed construction area                                                                                                              |
| ŀ |   | Proposed easement for electricity supply                                                                                                |
|   |   | Proposed easement for water supply                                                                                                      |
|   | — | Proposed easement for drainage                                                                                                          |
|   |   | Proposed easement for telecommunications (TBC)                                                                                          |

Clifford's Tower Tenure Plan

1:500 @ A3 15 November 2016